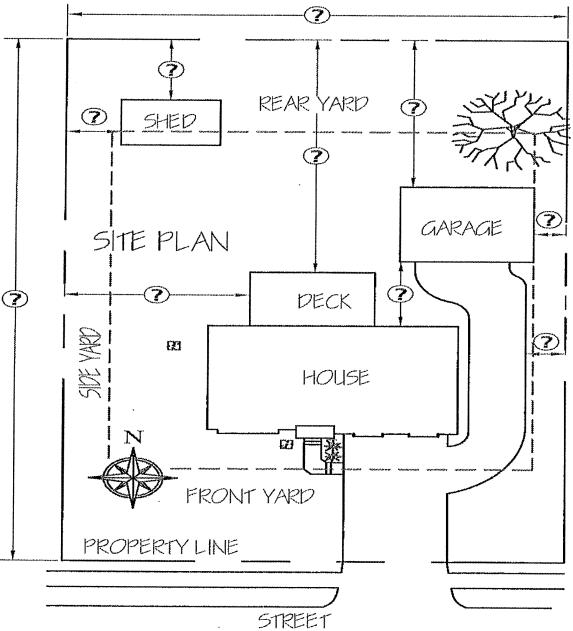

### Distances required on Site Plan

Distance minimums are dependent on the zoning. Additional neighborhood covenants and easements are the responsibility of the builder or homeowner.

All question mark sybols ② (seen in site plan above) are required for plan submittal.